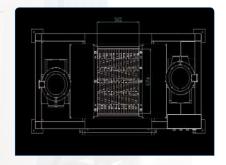

### **OPTIONS**

- Input conveyor belt
- Custom frame hopper
- Discharge conveyors

| Technical specifications     | S CSNBOWA DP S95 Grind*                                                                         |
|------------------------------|-------------------------------------------------------------------------------------------------|
| SHREDDING MATERIAL           |                                                                                                 |
| Shreddable material *        | HDD, PC, Notebook, Server, SSD, LCD, CPU, Phone, Routers, Switch                                |
| SECURITY LEVEL               |                                                                                                 |
| Screen size/Shredding size   | - 10 MM - 78 mm <sup>2</sup><br>- 16 MM - 200 mm <sup>2</sup><br>- 24 MM - 452 mm <sup>2</sup>  |
| Security Level ( DIN 66399)  | H-5 E-3 H-5 E-2 H-4 E-2                                                                         |
| PERFORMANCE                  |                                                                                                 |
| Capacity                     | Up to 350KG/h, depends on the screen size ø 10mm 100-150 Kg ø 16mm 150-200 Kg ø 24mm 200-350 Kg |
| HARDWARE                     |                                                                                                 |
| Input Hopper                 | 495 (w) mm x 550 (H) mm                                                                         |
| Number of KNife              | 20                                                                                              |
| Cutting Teeth per knife      | 5                                                                                               |
| Driving knife (main)         | ø 200, 20mm                                                                                     |
| Driving knife (assisting)    | ø 200, 20mm                                                                                     |
| Shredding chamber            | 600x500 mm                                                                                      |
| Screen materials             | Q235                                                                                            |
| Screen hole diameter mm      | ø 10/16/24/32                                                                                   |
| Suggested screen replacement | 1-2 years                                                                                       |
| Power                        | 15 Kw (7.5KW * 2) 380 V +/- 5 % - 50/60<br>Hz                                                   |
| Size mm                      | 2350 x 1503 x 2263 mm                                                                           |
| Weight (kg)                  | 2300                                                                                            |
| CERTIFICATION                | CE                                                                                              |
|                              |                                                                                                 |