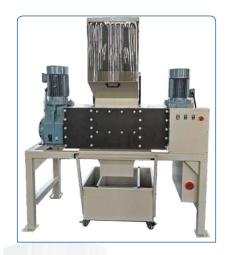

# CSNBOWA DP S95 GRIND PROFESSIONAL MULTIPURPOSE SHREDDING SYSTEM

CSNBOWADP S95, as the other products of the S Series, has been specifically designed for the management of e-waste and its safe disposal, allowing to follow the EOL (End of Life) legislation for electronics and the confidentiality information stored in the electronic or magnetic supports.

Its high level of flexibility allows to reduce not only hard drives and a variety of classified electronic and optical media but also computer chassis, electronic devices and accessories. With the CSNBOWA DP S95 is possible to swap different screen size allowing to choose among different security level and different hourly throughput.

The Four shaft and the screen knife guarantee that the shreds size and its security level fall within the screen size dimensions up to a 50 mm<sup>2</sup> size.

Its design allows an efficient usage and operating cost optimization thanks to its low power consumption, while keeping one of the highest hourly throughput of its category.

### **OPTIONS**

- Input conveyor belt
- Custom frame hopper
- Discharge conveyors

| Technical specifications     | S CSNBOWA DP S95 Grind*                                                                         |
|------------------------------|-------------------------------------------------------------------------------------------------|
| SHREDDING MATERIAL           |                                                                                                 |
| Shreddable material *        | HDD, PC, Notebook, Server, SSD, LCD, CPU, Phone, Routers, Switch                                |
| SECURITY LEVEL               |                                                                                                 |
| Screen size/Shredding size   | - 10 MM - 78 mm <sup>2</sup><br>- 16 MM - 200 mm <sup>2</sup><br>- 24 MM - 452 mm <sup>2</sup>  |
| Security Level ( DIN 66399)  | H-5 E-3 H-5 E-2 H-4 E-2                                                                         |
| PERFORMANCE                  |                                                                                                 |
| Capacity                     | Up to 350KG/h, depends on the screen size ø 10mm 100-150 Kg ø 16mm 150-200 Kg ø 24mm 200-350 Kg |
| HARDWARE                     |                                                                                                 |
| Input Hopper                 | 495 (w) mm x 550 (H) mm                                                                         |
| Number of KNife              | 20                                                                                              |
| Cutting Teeth per knife      | 5                                                                                               |
| Driving knife (main)         | ø 200, 20mm                                                                                     |
| Driving knife (assisting)    | ø 200, 20mm                                                                                     |
| Shredding chamber            | 600x500 mm                                                                                      |
| Screen materials             | Q235                                                                                            |
| Screen hole diameter mm      | ø 10/16/24/32                                                                                   |
| Suggested screen replacement | 1-2 years                                                                                       |
| Power                        | 15 Kw (7.5KW * 2) 380 V +/- 5 % - 50/60<br>Hz                                                   |
| Size mm                      | 2350 x 1503 x 2263 mm                                                                           |
| Weight (kg)                  | 2300                                                                                            |
| CERTIFICATION                | CE                                                                                              |
|                              |                                                                                                 |