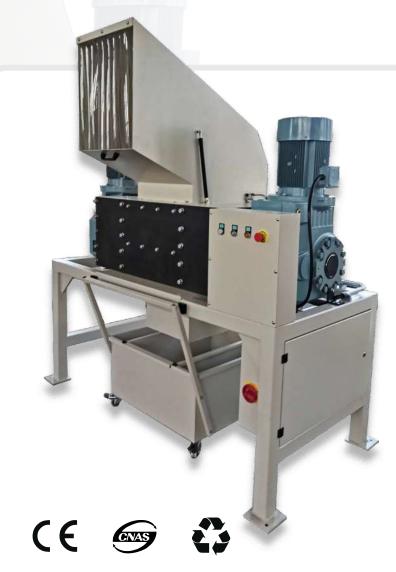

# CSNBOWA DP S95 GRIND PROFESSIONAL MULTIPURPOSE SHREDDING SYSTEM

CSNBOWADP S95, as the other products of the S Series, has been specifically designed for the management of e-waste and its safe disposal, allowing to follow the EOL (End of Life) legislation for electronics and the confidentiality information stored in the electronic or magnetic supports.

Its high level of flexibility allows to reduce not only hard drives and a variety of classified electronic and optical media but also computer chassis, electronic devices and accessories. With the CSNBOWA DP S95 is possible to swap different screen size allowing to choose among different security level and different hourly throughput.

The Four shaft and the screen knife guarantee that the shreds size and its security level fall within the screen size dimensions up to a 50 mm<sup>2</sup> size.

Its design allows an efficient usage and operating cost optimization thanks to its low power consumption, while keeping one of the highest hourly throughput of its category.

### **OPTIONS**

- Input conveyor belt
- Custom frame hopper
- Discharge conveyors

| Technical specifications     | S CSNBOWA DP S95 Grind*                                                                         |
|------------------------------|-------------------------------------------------------------------------------------------------|
| SHREDDING MATERIAL           |                                                                                                 |
| Shreddable material *        | HDD, PC, Notebook, Server, SSD, LCD, CPU, Phone, Routers, Switch                                |
| SECURITY LEVEL               |                                                                                                 |
| Screen size/Shredding size   | - 10 MM - 78 mm <sup>2</sup><br>- 16 MM - 200 mm <sup>2</sup><br>- 24 MM - 452 mm <sup>2</sup>  |
| Security Level ( DIN 66399)  | H-5 E-3 H-5 E-2 H-4 E-2                                                                         |
| PERFORMANCE                  |                                                                                                 |
| Capacity                     | Up to 350KG/h, depends on the screen size ø 10mm 100-150 Kg ø 16mm 150-200 Kg ø 24mm 200-350 Kg |
| HARDWARE                     |                                                                                                 |
| Input Hopper                 | 495 (w) mm x 550 (H) mm                                                                         |
| Number of KNife              | 20                                                                                              |
| Cutting Teeth per knife      | 5                                                                                               |
| Driving knife (main)         | ø 200, 20mm                                                                                     |
| Driving knife (assisting)    | ø 200, 20mm                                                                                     |
| Shredding chamber            | 600x500 mm                                                                                      |
| Screen materials             | Q235                                                                                            |
| Screen hole diameter mm      | ø 10/16/24/32                                                                                   |
| Suggested screen replacement | 1-2 years                                                                                       |
| Power                        | 15 Kw (7.5KW * 2) 380 V +/- 5 % - 50/60<br>Hz                                                   |
| Size mm                      | 2350 x 1503 x 2263 mm                                                                           |
| Weight (kg)                  | 2300                                                                                            |
| CERTIFICATION                | CE                                                                                              |
|                              |                                                                                                 |