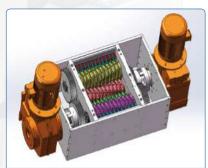

The Four shaft and the screen knife guarantee that the shreds size and its security level fall within the screen size dimensions up to a 50 mm<sup>2</sup> size.

Its design allows an efficient usage and operating cost optimization thanks to its low power consumption, while keeping one of the highest hourly throughput of its category.

### **OPTIONS**

- Input conveyor belt
- Custom frame hopper
- Discharge conveyors

| Technical specifications     | S CSNBOWA DP S95 Grind*                                                                         |
|------------------------------|-------------------------------------------------------------------------------------------------|
| SHREDDING MATERIAL           |                                                                                                 |
| Shreddable material *        | HDD, PC, Notebook, Server, SSD, LCD, CPU, Phone, Routers, Switch                                |
| SECURITY LEVEL               |                                                                                                 |
| Screen size/Shredding size   | - 10 MM - 78 mm <sup>2</sup><br>- 16 MM - 200 mm <sup>2</sup><br>- 24 MM - 452 mm <sup>2</sup>  |
| Security Level ( DIN 66399)  | H-5 E-3 H-5 E-2 H-4 E-2                                                                         |
| PERFORMANCE                  |                                                                                                 |
| Capacity                     | Up to 350KG/h, depends on the screen size ø 10mm 100-150 Kg ø 16mm 150-200 Kg ø 24mm 200-350 Kg |
| HARDWARE                     |                                                                                                 |
| Input Hopper                 | 495 (w) mm x 550 (H) mm                                                                         |
| Number of KNife              | 20                                                                                              |
| Cutting Teeth per knife      | 5                                                                                               |
| Driving knife (main)         | ø 200, 20mm                                                                                     |
| Driving knife (assisting)    | ø 200, 20mm                                                                                     |
| Shredding chamber            | 600x500 mm                                                                                      |
| Screen materials             | Q235                                                                                            |
| Screen hole diameter mm      | ø 10/16/24/32                                                                                   |
| Suggested screen replacement | 1-2 years                                                                                       |
| Power                        | 15 Kw (7.5KW * 2) 380 V +/- 5 % - 50/60<br>Hz                                                   |
| Size mm                      | 2350 x 1503 x 2263 mm                                                                           |
| Weight (kg)                  | 2300                                                                                            |
| CERTIFICATION                | CE                                                                                              |
|                              |                                                                                                 |