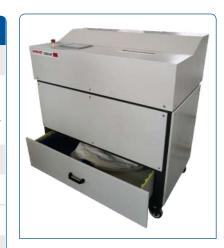

Suitable for continuous duty operation in a compact design, the multifunctional CSNBOWA DP GM 100 disintegrator system is able to shred high volume of mixed it media and its confidential information stored in CDs, floppy disks, memory cards, PVC card, USB\*, SSD\* and small electronic board at once.

Thanks to its user friendly PLC console, touch screen that show operational status, integrated auto reverse and cut-off to avoid jam, sound and dustproof closed housing, the CSNBOWA DP GM 100 is comfortable to use and transport through its heavy duty casters, preserving efficient destruction of confidential data in compliance with DIN 66399 up to 06/E6 security level and high hourly output.

## **Technical specifications CSNBOWA DP GM 100** SHREDDING MATERIAL Shreddable material Small memory CDs Floppy ID USBs Credit SSD disk cards cards board SHREDDING SIZE AND SECURITY LEVEL 1x1 - 2x2 - 3x3 mmShredding size Security level (DIN 66399) O-5 E-5 0-6 E-6 **PERFORMANCE** Shredding capacity (CD) 3-5 Pcs 600 - 1000 Pcs/h Throughput per hour - CDs/ USBs/cards 12-20 kg 240 x 10 mm Insertion width 25 L Bin capacity **HARDWARE** Power / voltage / frequency 6,5 kw/380V/50 Hz Machine size W1180xD720xH1255 mm Machine weight 458 kg 85 Db Noise level