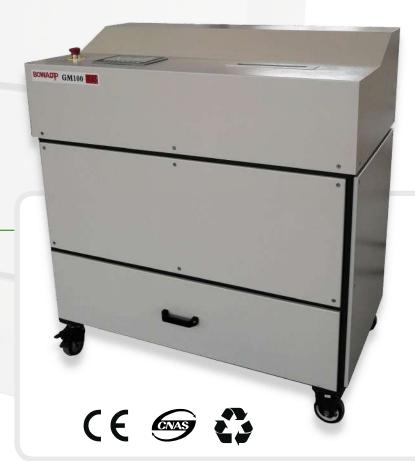

Suitable for continuous duty operation in a compact design, the multifunctional CSNBOWA DP GM 100 disintegrator system is able to shred high volume of mixed it media and its confidential information stored in CDs, floppy disks, memory cards, PVC card, USB\*, SSD\* and small electronic board at once.

Thanks to its user friendly PLC console, touch screen that show operational status, integrated auto reverse and cut-off to avoid jam, sound and dustproof closed housing, the CSNBOWA DP GM 100 is comfortable to use and transport through its heavy duty casters, preserving efficient destruction of confidential data in compliance with DIN 66399 up to 06/E6 security level and high hourly output.

Its solid and hard roller knife and powerful thermally protected motor guarantee a stable high performance and long working life.

## **Technical specifications CSNBOWA DP GM 100** SHREDDING MATERIAL Shreddable material Small memory CDs Floppy ID USBs Credit SSD disk cards cards board SHREDDING SIZE AND SECURITY LEVEL 1x1 - 2x2 - 3x3 mmShredding size Security level (DIN 66399) O-5 E-5 0-6 E-6 **PERFORMANCE** Shredding capacity (CD) 3-5 Pcs 600 - 1000 Pcs/h Throughput per hour - CDs/ USBs/cards 12-20 kg 240 x 10 mm Insertion width 25 L Bin capacity **HARDWARE** Power / voltage / frequency 6,5 kw/380V/50 Hz Machine size W1180xD720xH1255 mm Machine weight 458 kg 85 Db Noise level