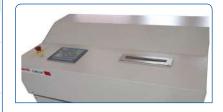

Suitable for continuous duty operation in a compact design, the multifunctional CSNBOWA DP GM 100 disintegrator system is able to shred high volume of mixed it media and its confidential information stored in CDs, floppy disks, memory cards, PVC card, USB\*, SSD\* and small electronic board at once.

Thanks to its user friendly PLC console, touch screen that show operational status, integrated auto reverse and cut-off to avoid jam, sound and dustproof closed housing, the CSNBOWA DP GM 100 is comfortable to use and transport through its heavy duty casters, preserving efficient destruction of confidential data in compliance with DIN 66399 up to 06/E6 security level and high hourly output.

Its solid and hard roller knife and powerful thermally protected motor guarantee a stable high performance and long working life.