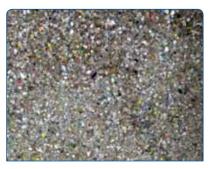

## **Technical specifications CSNBOWA DP GM 100** SHREDDING MATERIAL Shreddable material Small memory CDs Floppy ID USBs Credit SSD disk cards cards board SHREDDING SIZE AND SECURITY LEVEL 1x1 - 2x2 - 3x3 mmShredding size Security level (DIN 66399) O-5 E-5 0-6 E-6 **PERFORMANCE** Shredding capacity (CD) 3-5 Pcs 600 - 1000 Pcs/h Throughput per hour - CDs/ USBs/cards 12-20 kg 240 x 10 mm Insertion width 25 L Bin capacity **HARDWARE** Power / voltage / frequency 6,5 kw/380V/50 Hz Machine size W1180xD720xH1255 mm Machine weight 458 kg 85 Db Noise level