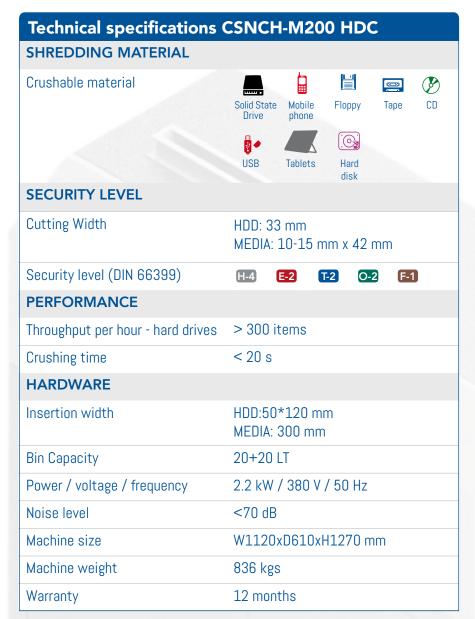

The CSNCH-M200 HDC shredding module is a shredder solution that meets DIN 66399 security level H4-E2-T2-02-F1 and the guidelines regarding the physical destruction of data contained on hard drives and media. It shred all formats and sizes of hard drives with an hourly capacity of HDD shredded of 300 Pcs/ hr.