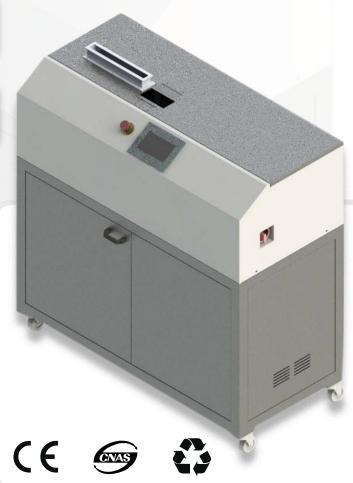

## PROFESSIONAL HARD DISK & MEDIA SHREDDER SYSTEM

Nowadays more than in the past, the safe protection and destruction of confidential digital information have become crucial and strictly ruled by specific law and standard, so it is the choice and adoption of a reliable system in order to manage the data destruction correctly. The CSNCH-M200 HDC specifically designed, through its solid hardened steel knife, to shred all the data support like the hard drive, mobile phone, USB, CD, SSD, Tablet, tapes and its internal components, simply pushing a button. The two separate dedicated insertion slot allow to simultaneously shred hard disk and other media.

Compliance with safety requirements of CE, equipped with one dedicated insertion slot for hard disk and one wider insertion slot for the other media, auto reverse and cut-off to avoid shredding jam, bin-full auto sensor, cabinet door open/closed sensor and dust proof closed housing.

The CSNCH-M200 HDC hard drives crushing device represents the last step in the destruction of data stored in hard drives, ensuring that your hard drives and other media will be definitively destroyed and the supports will become unusable, ready to be recycled.