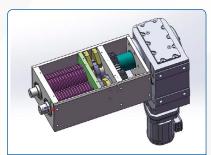

## PROFESSIONAL HARD DISK & MEDIA SHREDDER SYSTEM

Nowadays more than in the past, the safe protection and destruction of confidential digital information have become crucial and strictly ruled by specific law and standard, so it is the choice and adoption of a reliable system in order to manage the data destruction correctly. The CSNCH-M200 HDC specifically designed, through its solid hardened steel knife, to shred all the data support like the hard drive, mobile phone, USB, CD, SSD, Tablet, tapes and its internal components, simply pushing a button. The two separate dedicated insertion slot allow to simultaneously shred hard disk and other media.

Compliance with safety requirements of CE, equipped with one dedicated insertion slot for hard disk and one wider insertion slot for the other media, auto reverse and cut-off to avoid shredding jam, bin-full auto sensor, cabinet door open/closed sensor and dust proof closed housing.

The CSNCH-M200 HDC shredding module is a shredder solution that meets DIN 66399 security level H4-E2-T2-02-F1 and the guidelines regarding the physical destruction of data contained on hard drives and media. It shred all formats and sizes of hard drives with an hourly capacity of HDD shredded of 300 Pcs/ hr.