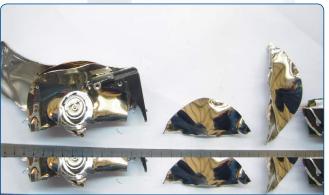

The CH-M200 HC shredding module is a shredder solution that meets DIN 66399 security level H4 and the guidelines regarding the physical destruction of data contained on hard drives. It shred all formats and sizes of hard drives with an hourly capacity of HDD shredded above 300 Pcs/ hr.

The CH-M200 HC hard drives crushing device represents the last step in the destruction of data stored in hard drives, ensuring that your hard drives will be definitively destroyed and the supports will become unusable, ready to be recycled.