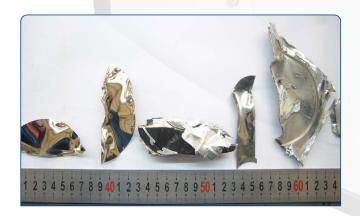

The CH-M200 HC shredding module is a shredder solution that meets DIN 66399 security level H4 and the guidelines regarding the physical destruction of data contained on hard drives. It shred all formats and sizes of hard drives with an hourly capacity of HDD shredded above 300 Pcs/ hr.

The CH-M200 HC hard drives crushing device represents the last step in the destruction of data stored in hard drives, ensuring that your hard drives will be definitively destroyed and the supports will become unusable, ready to be recycled.