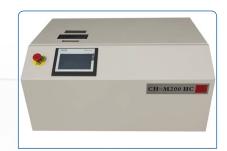

Nowadays more than in the past, the safe protection and destruction of confidential digital information have become crucial and strictly ruled by specific law and standard, so it is the choice and adoption of a reliable system in order to manage the data destruction correctly. The CH-M200 HC specifically designed for office environments; through its solid hardened steel knife it is able to shred the hard drive and its internal components including the data disk, simply pushing a button.

Compliance with safety requirements of CE, equipped with hdd insertion slot security switch, auto reverse and cut-off to avoid shredding jam, bin-full auto sensor, cabinet door open/closed sensor and dust proof closed housing.