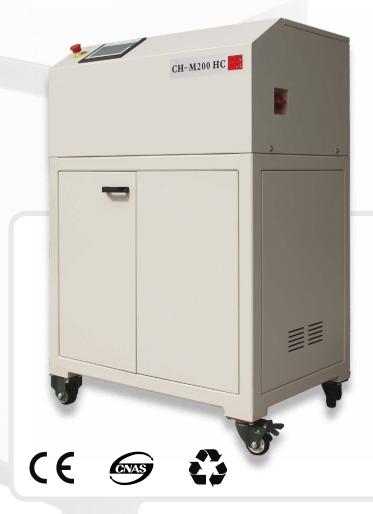

Nowadays more than in the past, the safe protection and destruction of confidential digital information have become crucial and strictly ruled by specific law and standard, so it is the choice and adoption of a reliable system in order to manage the data destruction correctly. The CH-M200 HC specifically designed for office environments; through its solid hardened steel knife it is able to shred the hard drive and its internal components including the data disk, simply pushing a button.

The CH-M200 HC hard drives crushing device represents the last step in the destruction of data stored in hard drives, ensuring that your hard drives will be definitively destroyed and the supports will become unusable, ready to be recycled.

## Technical specifications CH-M200 HC SHREDDING MATERIAL Crushable material CD Floppy Mobile Hard Solid State phone **SECURITY LEVEL Cutting Width** 33 mm Security level (DIN 66399) O-1 T-1 E-3 H-4 **PERFORMANCE** Throughput per hour - hard drives 240 - > 300 items < 20 sCrushing time **HARDWARE** 50 x 120 mm Insertion width 69 LT Bin Capacity Power / voltage / frequency 24 kW / 220 V / 50-60 Hz 24 kW / 380 V / 50-60 Hz Noise level <70 dB W900xD610xH1270 mm Machine size Machine weight 751 kg Warranty 12 months