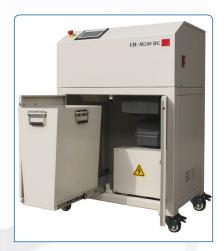

Compliance with safety requirements of CE, equipped with hdd insertion slot security switch, auto reverse and cut-off to avoid shredding jam, bin-full auto sensor, cabinet door open/closed sensor and dust proof closed housing.

## Technical specifications CH-M200 HC SHREDDING MATERIAL Crushable material CD Floppy Mobile Hard Solid State phone **SECURITY LEVEL Cutting Width** 33 mm Security level (DIN 66399) O-1 T-1 E-3 H-4 **PERFORMANCE** Throughput per hour - hard drives 240 - > 300 items < 20 sCrushing time **HARDWARE** 50 x 120 mm Insertion width 69 LT Bin Capacity Power / voltage / frequency 24 kW / 220 V / 50-60 Hz 24 kW / 380 V / 50-60 Hz Noise level <70 dB W900xD610xH1270 mm Machine size Machine weight 751 kg Warranty 12 months