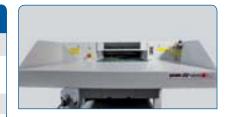

Whether it is the piles of files or large quantities of waste paper CSNBOWADP 6050 is able to shred it quickly and in a safe and secure way. The CSNBOWADP 6050 is suitable for medium and large offices to manage and destroy large amount of documents and various media supports. Its flexibility allows to choose between different security levels to suit the user requirement and optimize its cost.

Thanks to its solid and hard roller knife, the efficient lubrication system, it guarantees a stable and efficient shredding process and long working life.

Through its user friendly console and one of the highest throughput and wastage bin capacity in its category the CSNBOWADP 6050 allows an efficient usage and destruction of confidential information whether on paper support or small media.