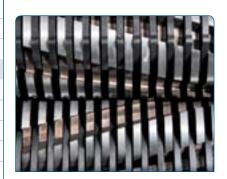

Thanks to its solid and hard roller knife, the efficient lubrication system, it guarantees a stable and efficient shredding process and long working life.

Through its user friendly console and one of the highest throughput and wastage bin capacity in its category the CSNBOWADP 6050 allows an efficient usage and destruction of confidential information whether on paper support or small media.

#### Technical specifications CSNBOWADP 6050 SHREDDING MATERIAL Shreddable material Floppy Paper Folder USB Card Clip SHREDDING SIZE AND SECURITY LEVEL Shredding size 10.8x42-74, 7.3x35-75, 5.9x35-50 mm Security level (DIN 66399) P-1 ► P-3 0-2 T-2 > T-3 Security level (DIN 32757-1) 1 to 3 **PERFORMANCE** Shredding capacity (70g/m<sup>2</sup>) 300-650 sheets (A4/A3) Shredding capacity (80g/m<sup>2</sup>) 200-550 sheets (A4/A3) Throughput per hour - paper 500-1040 kg Throughput per hour - CDs/ USBs/cards 500-1040 kg Cutting speed 260 mm/s Insertion width 500 mm 600 L Bin capacity **HARDWARE** Power / voltage / frequency 9.2 kW / 3x400 V / 50 Hz W1155xD1600xH1410 mm Machine size Machine weight 725 kg Noise level 60-72 dB Packaging size W1480xD1880xH1900 mm Warranty 24 months **Options** baler side door