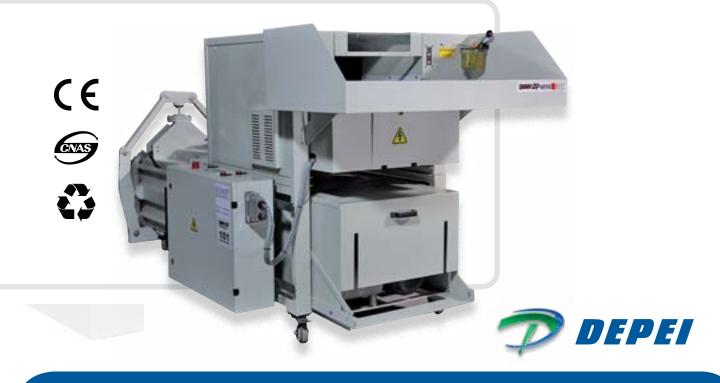

Whether it is the piles of files or large quantities of waste paper CSNBOWADP 6050 is able to shred it quickly and in a safe and secure way. The CSNBOWADP 6050 is suitable for medium and large offices to manage and destroy large amount of documents and various media supports. Its flexibility allows to choose between different security levels to suit the user requirement and optimize its cost.

Thanks to its solid and hard roller knife, the efficient lubrication system, it guarantees a stable and efficient shredding process and long working life.

Through its user friendly console and one of the highest throughput and wastage bin capacity in its category the CSNBOWADP 6050 allows an efficient usage and destruction of confidential information whether on paper support or small media.

#### Technical specifications CSNBOWADP 6050 SHREDDING MATERIAL Shreddable material Floppy Paper Folder USB Card Clip SHREDDING SIZE AND SECURITY LEVEL Shredding size 10.8x42-74, 7.3x35-75, 5.9x35-50 mm Security level (DIN 66399) P-1 ► P-3 0-2 T-2 > T-3 Security level (DIN 32757-1) 1 to 3 **PERFORMANCE** Shredding capacity (70g/m<sup>2</sup>) 300-650 sheets (A4/A3) Shredding capacity (80g/m<sup>2</sup>) 200-550 sheets (A4/A3) Throughput per hour - paper 500-1040 kg Throughput per hour - CDs/ USBs/cards 500-1040 kg Cutting speed 260 mm/s Insertion width 500 mm 600 L Bin capacity **HARDWARE** Power / voltage / frequency 9.2 kW / 3x400 V / 50 Hz W1155xD1600xH1410 mm Machine size Machine weight 725 kg Noise level 60-72 dB Packaging size W1480xD1880xH1900 mm Warranty 24 months **Options** baler side door

# **CSNBOWADP 101**

An in line baler can be added to optimize the destruction material piling and management.

In line baler CSNBOWADP 101 **PERFORMANCE Pressing power** 110 kN Pressing cycle 13 sMaximum bale size W500xD400/1000xH500 mm Bale weight 55-120 kg Output per hour 6-12 bales **HARDWARE** Power / voltage / frequency 7.5 kW / 3x400 V / 50 Hz Machine size L3310xW1150xH1405 mm Machine weight 680 kg