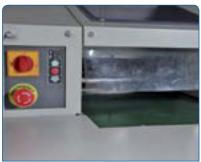

Thanks to its solid and hard roller knife, the efficient lubrication system, it guarantees a stable and efficient shredding process and long working life.

Through its user friendly console and one of the highest throughput and wastage bin capacity in its category the CSNBOWADP 3001 allows an efficient usage and destruction of confidential information whether on paper support or small media.