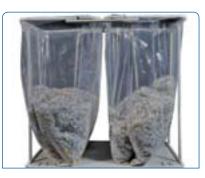

Its reliability has been proven through 10 years of usage by Government bureau, Police and military department.

| Technical specifications CSNBOWADP 3001  |                                             |
|------------------------------------------|---------------------------------------------|
| SHREDDING MATERIAL                       |                                             |
| Shreddable material                      | Floppy Paper Folder USB Card CD Clip        |
| SHREDDING SIZE AND SECURITY LEVEL        |                                             |
| Shredding size                           | 10.8x42-74, 5.9x35-50, 3.8x30 + 10.8/5.9 mm |
| Security level (DIN66399)                | P-1 ▶ P-4 0-2 ▶ 0-3 T-2 ▶ T-4 E-2 ▶ E-3     |
| Security level (DIN 32757-1)             | 1 to 3                                      |
| PERFORMANCE                              |                                             |
| Shredding capacity (70g/m <sup>2</sup> ) | 75-180 sheets (A4/A3)                       |
| Shredding capacity (80g/m <sup>2</sup> ) | 60-150 sheets (A4/A3)                       |
| Throughput per hour - paper              | 150-250 kg                                  |
| Throughput per hour - CDs/<br>USBs/cards | 150-250 kg                                  |
| Cutting speed                            | 240 mm/s                                    |
| Insertion width                          | 428 mm                                      |
| Bin capacity                             | 300 L                                       |
| HARDWARE                                 |                                             |
| Power / voltage / frequency              | 3 kW / 3x400 V / 50 Hz                      |
| Machine size                             | W1157xD1568xH1650 mm                        |
| Machine weight                           | 380 kg                                      |
| Noise level                              | 60-72 dB                                    |
| Packaging size                           | W1300xD1700xH1900 mm                        |
| Warranty                                 | 24 months                                   |
| Options                                  | • side door                                 |