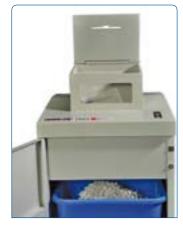

The CSNBOWADP 1002 equipped with 3x400V motor is also able to shred SSD and Mobile phone. It is suitable for medium to large offices to shred it in a safe, fast and quiest way, keeping one of the lowest power consumption of its category. The top loading large feed hopper allows to simply dump the wastebasket directly into the shredder reducing the operating time while operator's safety is guaranteed by the cover, which prevents unintentional intake.

## **IDEAL FOR**

- Medium amount of documents
- ► CDs, USBs, floppy disks, ID cards, Solid state drive\*, Mobile phone
- ▶ Folders
- Bowa DP 1002, 3x400V model: ideal also for SSD and Mobile phone