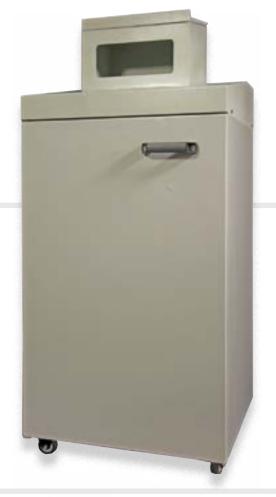

#### PROFESSIONAL OFFICE SHREDDING STYSTEM

Suitable for continuous duty operation in a compact design, the multifunctional shredder CSNBOWADP 1001 and CSNBOWADP 1002 is able to shred high volume of flat or crumpled paper, stacks of computer forms unaffected by staples or paper clips, and confidential information stored in CDs, floppy disks, credit cards, USBs at once.

The CSNBOWADP 1002 equipped with 3x400V motor is also able to shred SSD and Mobile phone. It is suitable for medium to large offices to shred it in a safe, fast and quiest way, keeping one of the lowest power consumption of its category. The top loading large feed hopper allows to simply dump the wastebasket directly into the shredder reducing the operating time while operator's safety is guaranteed by the cover, which prevents unintentional intake.

Thanks to its user friendly console, optical indicators that show operational status, integrated auto reverse and cut-off to avoid paper jam, bin-full auto shut down, dustproof closed housing, the CSNBOWADP 1001 and CSNBOWADP 1002 is comfortable to use and transport through its heavy duty casters, preserving efficient destruction of confidential data in compliance with DIN 66399 up to P5 security level and high hourly output.

Its solid and hard roller knife and powerful thermally protected motor guarantee a stable high performance and long working life. Its reliability has been proven through 10 years of usage by Government bureau, Police and military department.