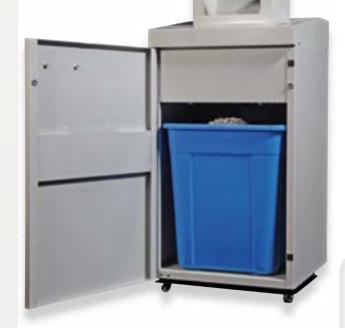

The CSNBOWADP 1002 equipped with 3x400V motor is also able to shred SSD and Mobile phone. It is suitable for medium to large offices to shred it in a safe, fast and quiest way, keeping one of the lowest power consumption of its category. The top loading large feed hopper allows to simply dump the wastebasket directly into the shredder reducing the operating time while operator's safety is guaranteed by the cover, which prevents unintentional intake.

Thanks to its user friendly console, optical indicators that show operational status, integrated auto reverse and cut-off to avoid paper jam, bin-full auto shut down, dustproof closed housing, the CSNBOWADP 1001 and CSNBOWADP 1002 is comfortable to use and transport through its heavy duty casters, preserving efficient destruction of confidential data in compliance with DIN 66399 up to P5 security level and high hourly output.